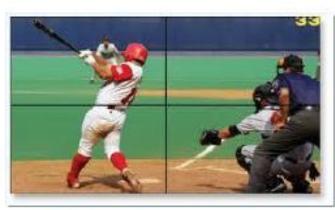

## LED

VIDEO WALL

#### **Digital Signage**

- ➤ Commercial Panel we can create Video wall
- ➤ Simple 2x2 to 5x5 or Designer Video wall
- Horizontal and vertical we can install
- Sizes 32" to 95" available
- ➤ Touch Panel we can write on the panel just like a white board

Designer Video Wall