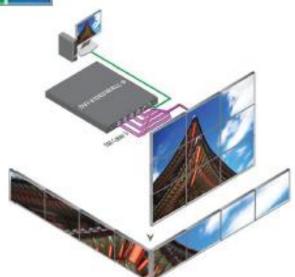

## LED

VIDEO WALL

#### **Digital Signage**

- ➤ Commercial Panel we can create Video wall
- ➤ Simple 2x2 to 5x5 or Designer Video wall
- Horizontal and vertical we can install
- Sizes 32" to 95" available
- ➤ Touch Panel we can write on the panel just like a white board

Designer Video Wall