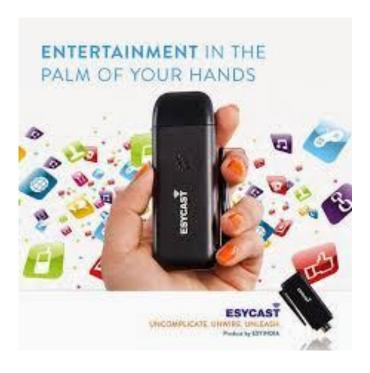

# ➤ Wi-Fi Devise - Esycast

- ➤ Make any existing TV, Projector etc in Wi-Fi
- ➤ Connect Tab, Mobile or Laptop on Wi-Fi Basis.
- Sale

Service

Rental