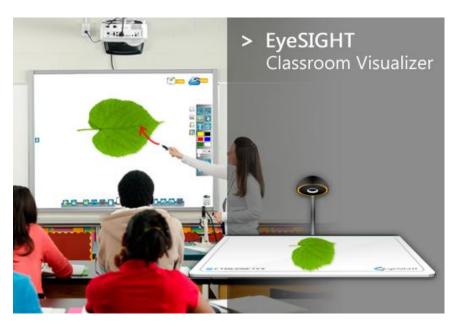

# Cybernetyx interactive Solution

- ➤ Good for Tranning
- ➤ Make any surface in interactive
- ➤ Visualizer can show any object and can record the whole session

Sale

Service

Rental