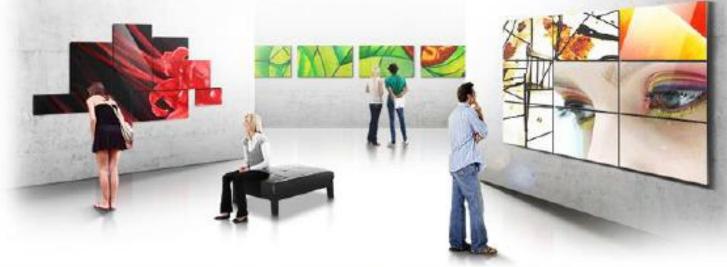

## LED

VIDEO WALL

#### **Digital Signage**

- ➤ Commercial Panel we can create Video wall
- ➤ Simple 2x2 to 5x5 or Designer Video wall
- Horizontal and vertical we can install
- Sizes 32" to 95" available
- ➤ Touch Panel we can write on the panel just like a white board

Designer Video Wall