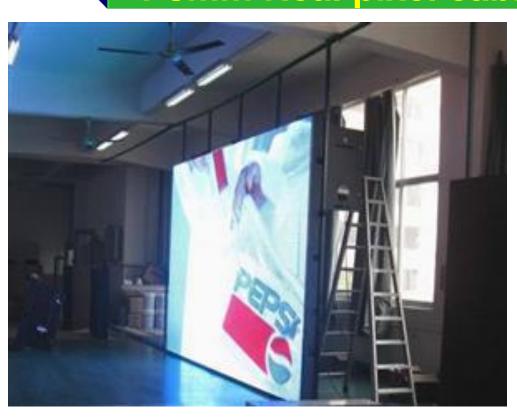

## LED

VIDEO WALL

#### **Digital Signage**

- ➤ Commercial Panel we can create Video wall
- ➤ Simple 2x2 to 5x5 or Designer Video wall
- Horizontal and vertical we can install
- Sizes 32" to 95" available
- ➤ Touch Panel we can write on the panel just like a white board

Designer Video Wall