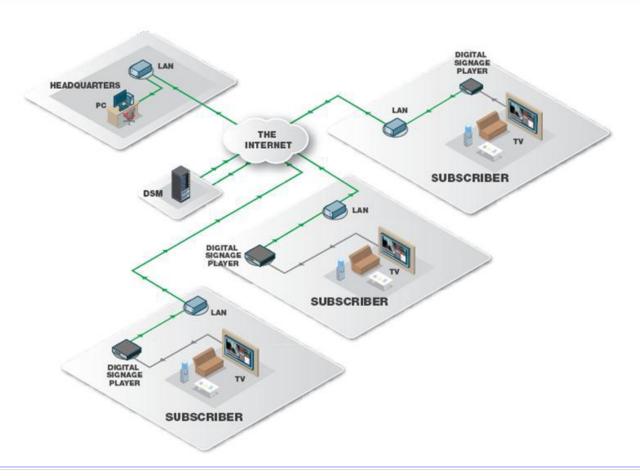

scheduled for different screens



Social Media: Facebook/Twitter/ Instagram Live TV:



Interface for Live TV Input



Queue Management : Software based Queue management





QR Code : QR Code génération



RMS: R emote Management Application



Face recognition Algorithm



Meeting Room/Banquet Scheduling

Sale

Service



### Software Features:



Open Architecture: Interface with 3rd Party S/W



Both Landscape and Portrait Mode: Support resolution of vertical & horizontal screen



Streaming: Support YouTube & live streaming



**FULL HD resolution** 



Smart Downloading : Save your band width while downloading content



Multi User Management: Login id for different users Internal Caching of Data: Data is stored locally with in the media player



Sale - Service



## ARCHITECTURE



Sale

Service



# Audio & Video Conferencing System













- ➤ Audio and Video Conferencing System
- Multipoint, Data Sharing Etc.









## Cloud Video Conf. System



SCHUTTERS CHRISTIANERS

December | Stop | Support | House, Roy | Corporate | Support

Video conferencing for

every meeting room and every person.



#### Try Lifesian Cloud FREE today

Sees which It're then to have high claffordire object and the expectation were being with: colleagues wherever, whenever, on any device. Sign on now for a few 1.4-day fool.

FREE TRIBA



Video conferencing for every room, device and

Day Utualist makes the etisis meeting expension easy and accessible to every previous and every confluences many from any devent, application, between or Lifetiggs analysis in - puriting everyone one