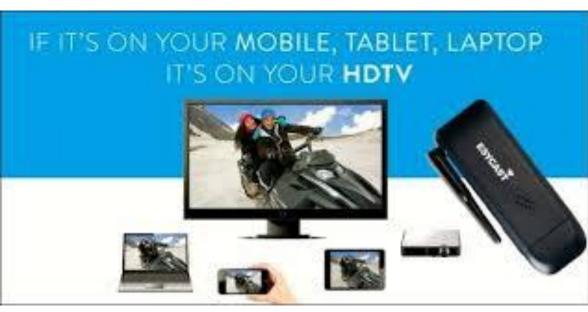

# ➤ Wi-Fi Devise - Esycast

- ➤ Make any existing TV, Projector etc in Wi-Fi
- ➤ Connect Tab, Mobile or Laptop on Wi-Fi Basis.
- Sale

Service

Rental