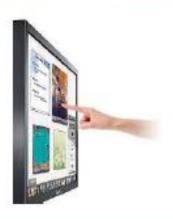

#### **Digital Signage**

- ➤ Commercial Panel we can create Video wall
- ➤ Simple 2x2 to 5x5 or Designer Video wall
- Horizontal and vertical we can install
- Sizes 32" to 95" available
- ➤ Touch Panel we can write on the panel just like a white board

#### **Digital Signage Solution**

Commercial Monitor 3 Years Warranty With Digital Signage