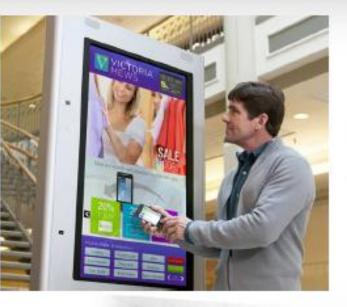

#### **Digital Signage**

- ➤ Commercial Panel we can create Video wall
- ➤ Simple 2x2 to 5x5 or Designer Video wall
- Horizontal and vertical we can install
- Sizes 32" to 95" available
- ➤ Touch Panel we can write on the panel just like a white board

#### **Digital Signage Solution**

Commercial Monitor 3 Years Warranty With Digital Signage