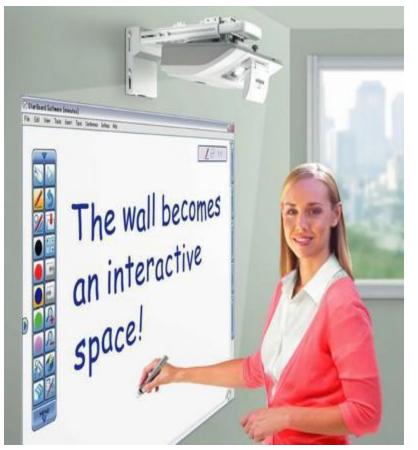

# Interactive Digital Solution

# Cybernetyx interactive Solution

- ➤ Good for Tranning
- ➤ Make any surface in interactive
- ➤ Visualizer can show any object and can record the whole session

Sale

Service

Rental

# ➤ Electronic Copy Board

➤ Advance Class / Board Room Solution