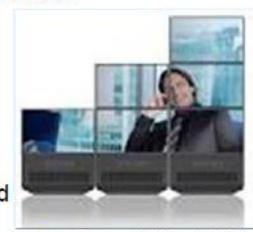

## LED

VIDEO WALL

#### **Digital Signage**

- ➤ Commercial Panel we can create Video wall
- ➤ Simple 2x2 to 5x5 or Designer Video wall
- Horizontal and vertical we can install
- Sizes 32" to 95" available
- ➤ Touch Panel we can write on the panel just like a white board

Designer Video Wall