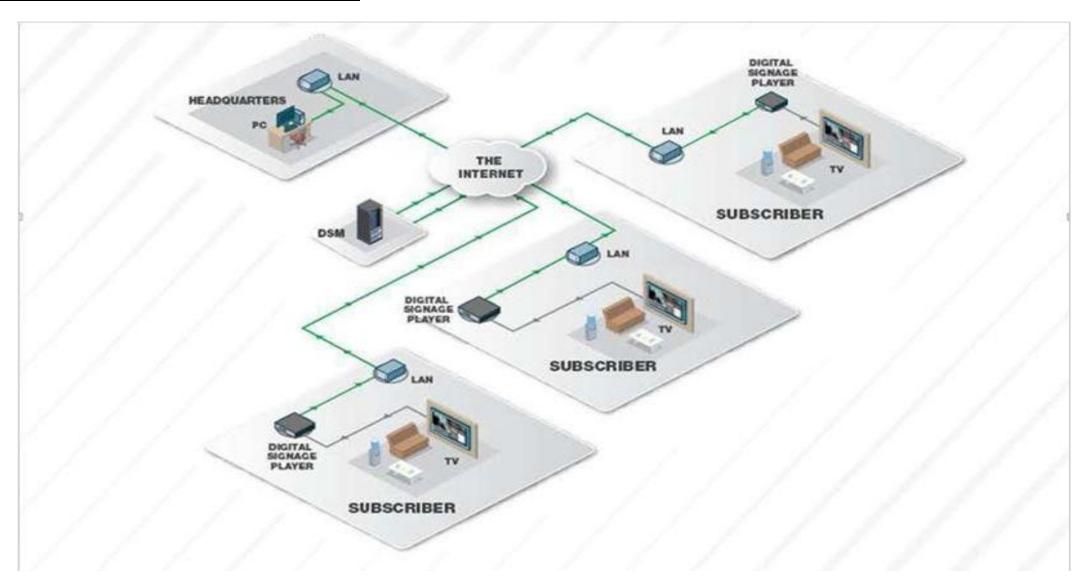

# **ARCHITECTURE**

#### **HOW IT WORKS**

Simply open the GSQ Software in any browser and enter the user id & password for login.

In the dashboard of GSQ signage software, you can see the details of Users, Displays, Bandwidth, library media file size and in the left hand side, you can design layout, schedule layout, publish layout.