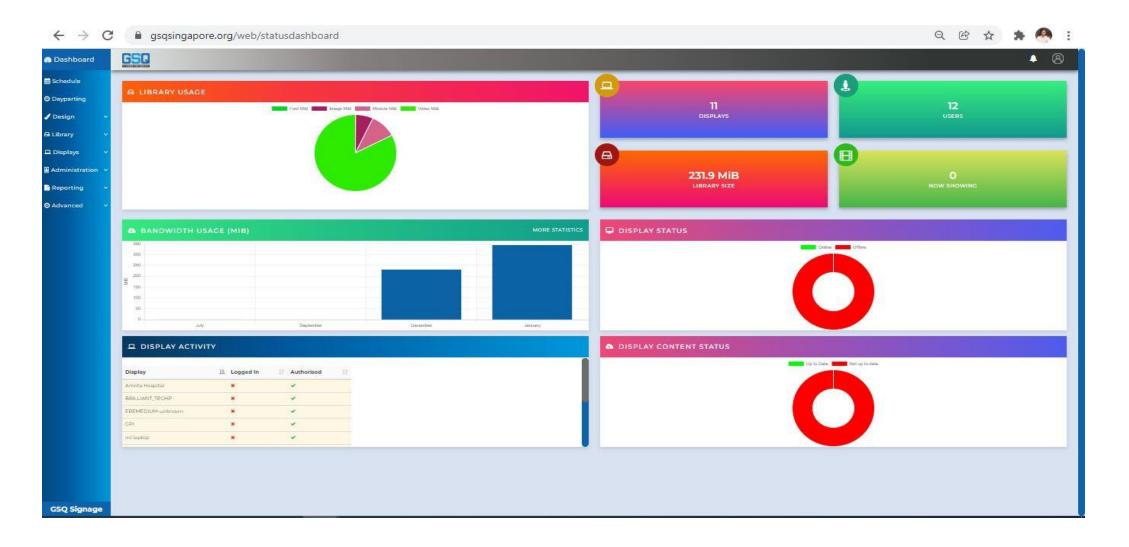

#### **HOW IT WORKS**

Simply open the GSQ Software in any browser and enter the user id & password for login.

In the dashboard of GSQ signage software, you can see the details of Users, Displays, Bandwidth, library media file size and in the left hand side, you can design layout, schedule layout, publish layout.