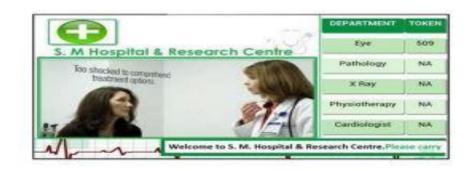

, Bandwidth, library media file size and in the left hand side, you can design layout, schedule layout, publish layout.





Click on Tab "Design"=> "Layout"=> "Add Layout" to design the content and the respective details like below :-





In layout section, you can create any no. of partition, add any no. of widgets (like image, video, text, rss feed, clock etc.).





After design the layout, you can click on Tab "Action" and then Tab "Publish Layout" to publish your content.





Click on Tab "Displays" to check your all display or screen. Here you can check status of Default layout, logged In, Mac address, Screenshot of a particular display.





Click on Tab "Schedule" for adding an event on priority basis.





# **Retail Outlets**











#### **Education & Health Care**











### **Corporate & Manufacturing**











#### **BSFI Sector**











# For Your Time and Attention We assure you for a long term strong relationship

E-mail: info@savivision.com, Website: www.savivision.com