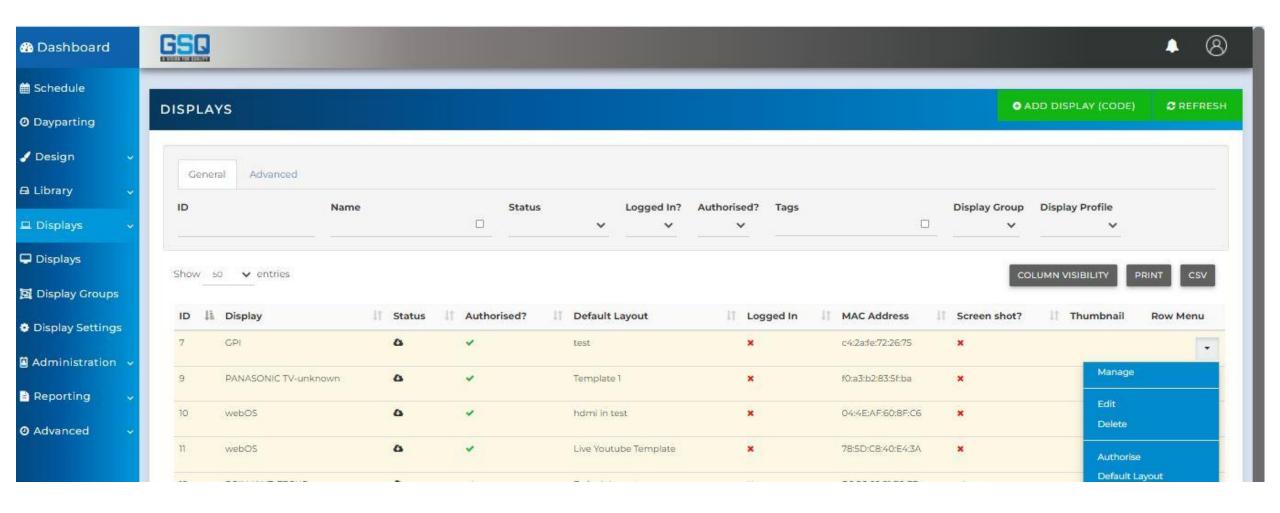

ny browser and enter the user id & password for login.



In the dashboard of GSQ signage software, you can see the details of Users, Displays, Bandwidth, library media file size and in the left hand side, you can design layout, schedule layout, publish layout.





Click on Tab "Design"=> "Layout"=> "Add Layout" to design the content and the respective details like below :-





In layout section, you can create any no. of partition, add any no. of widgets (like image, video, text, rss feed, clock etc.).





After design the layout, you can click on Tab "Action" and then Tab "Publish Layout" to publish your content.





Click on Tab "Displays" to check your all display or screen. Here you can check status of Default layout, logged In, Mac address, Screenshot of a particular display.





Click on Tab "Schedule" for adding an event on priority basis.





# **Retail Outlets**











#### **Education & Health Care**











### **Corporate & Manufacturing**











#### **BSFI Sector**











# For Your Time and Attention We assure you for a long term strong relationship

E-mail: info@savivision.com, Website: www.savivision.com