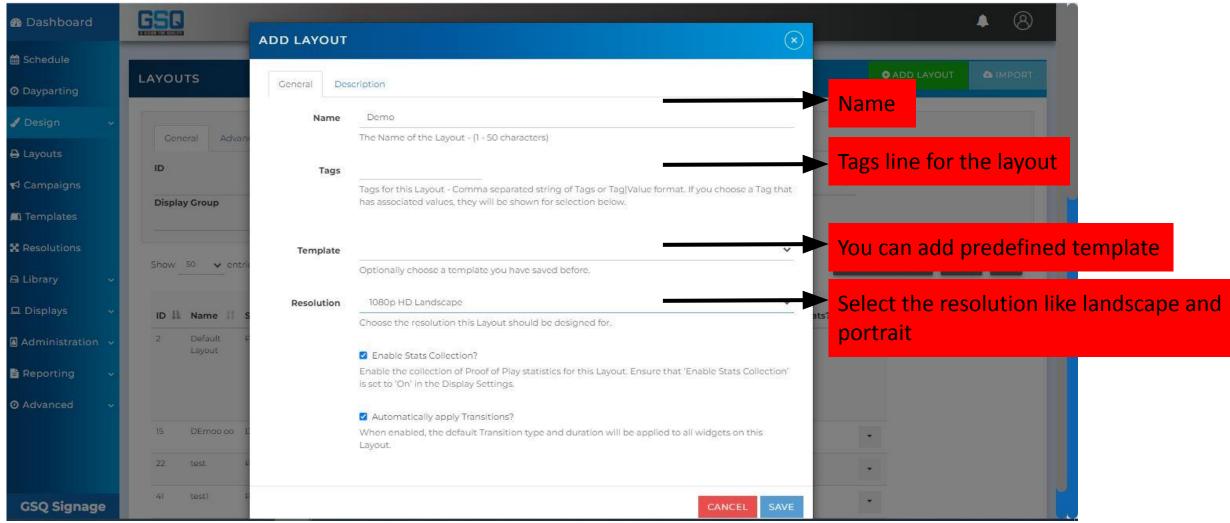

Click on Tab "Design"=> "Layout"=> "Add Layout" to design the content and the respective details like below :-

In layout section, you can create any no. of partition, add any no. of widgets (like image, video, text, rss feed, clock etc.).