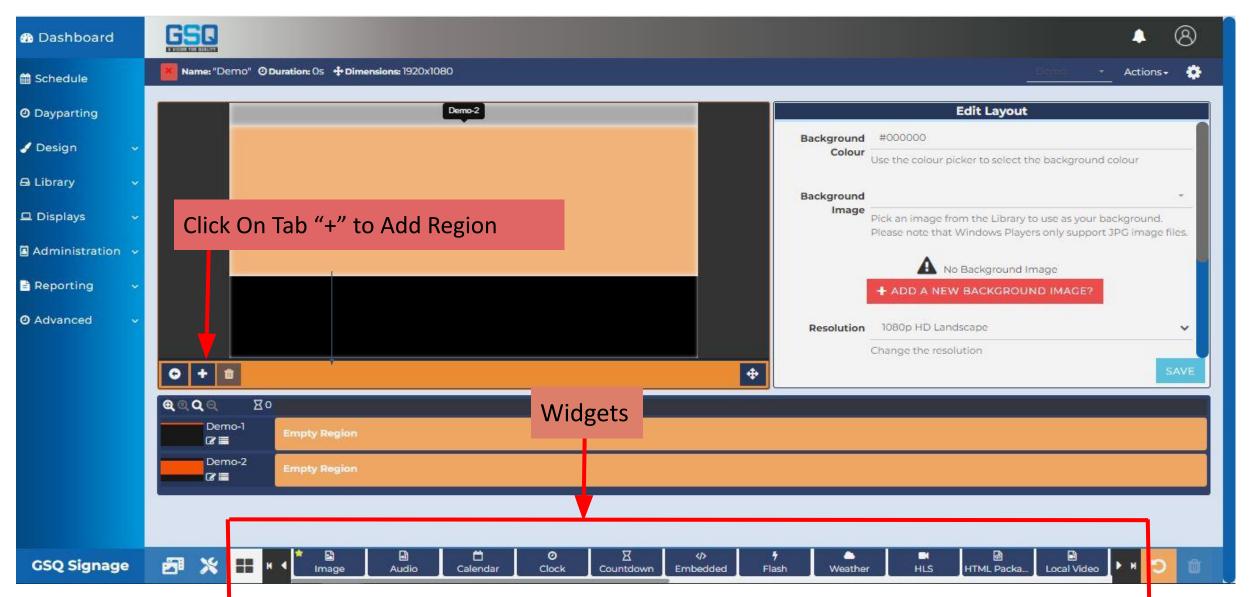

After design the layout, you can click on Tab "Action" and then Tab "Publish Layout" to publish your content.

Click on Tab "Displays" to check your all display or screen. Here you can check status of Default layout, logged In, Mac address, Screenshot of a particular display.