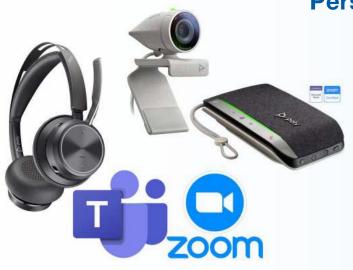

uptime. Crestron XiO Cloud



Flip Top



Touch Keypad Horizon



Room Scheduler





### **NOC Center / Control Room Solution**







# Video Wall and 24x7 Signage Panel

#### Low light reflection even in bright environments







### **Stretch / Curved LED Panel**



86"

88" **49"** 











Actual size women with a height of 170cm









# Flip – All-in-One











# E-Board Idea Sharing on Display



# **Hospitality grade TVs**





### **Curved / QLED**







# **Polycom RealPresence Group Series**









**Auto Tracking System** 



**Telepresence Room** 



Polycom RealPresence Medialign





# Avaya Unified communication and collaboration solution





### **Wireless Presentation Device**













Kramer - Via Go

**Wireless Presenter** 







### **Personal**





# **Huddle Room**





# **Meeting Room**









# **Large Board Room**





# **Large Smart Class Room**







### **Auditorium**





- Video Conference

- Tracking PTZ CameraMultiple Video DisplayWireless and Wired Presentation



- Central Control System Microphones
- Speakers
- Internet Connection and WiFi



# SMD Base LED for Indoor and Outdoor (P 0.5 to P 10 mm)





















# Projector Lamp Life upto 30,000 hrs. For Office, Education, Home, Auditorium, Theater etc.











#### **Features**

#### Laser Light Projector

- ▶ Brightness 3,500 50,000 ANSI
- Input USB, HDMI, Video
- Contrast 3,50,000 : 1
- ► Native 4K Resolution

#### **Other Features**

#### MH Lamp Projector

- ▶ Brightness 2500 30000 ANSI
- Input USB, HDMI, VGA, Video





# **Digital Signage Solut