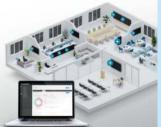

m & Auditorium
- Telepresence Video (hardware/cloud) & Audio Conference Solution
- Digital Signage Solution, FIDS, AFAS
- Video Wall Solution, Control Rooms / NOC Center
- SMD Based Indoor / Outdoor LED Video Wall
- Smart / E-classroom Solution
- Lamp Free Projector
- Led Monitors upto 4K Resolution, Touch/Non Touch
- Wi-Fi Presenter
- · Other AV Accessories
- CCTV and Surveillance System, Building Management System, Fire Alarm System,
   Vehicle Management System, Central Monitoring Station, Parking Management System,
   Boom Barriers, Flap Barriers, Metal Detectors
- Home Theater
- Acoustic
- Project Consultancy

### **Conference/Board Room Audio Solution**







# **Conference/Board Room AV Designing**





# **Conference Audio System**







### **Architectural AV Solutions**









zoom

Microsoft Teams

**BYOD** 

Optimize technology. Maximize room uptime. Crestron XiO Cloud



Flip Top



Touch Keypad Horizon



Room Scheduler





### **NOC Center / Control Room Solution**







# Video Wall and 24x7 Signage Panel

#### Low light reflection even in bright environments







### **Stretch / Curved LED Panel**



86"

88" **49"** 











Actual size women with a height of 170cm









# Flip – All-in-One











# E-Board Idea Sharing on Display



# **Hospitality grade TVs**





### **Curved / QLED**







# **Polycom RealPresence Group Series**









**Auto Tracking System** 



**Telepresence Room** 



Polycom RealPresence Medialign





# Avaya Unified communication and collaboration solution





### **Wireless Presentation Device**