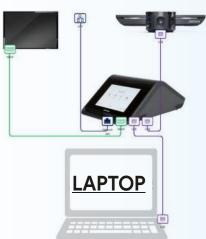

# **Conference/Board Room AV Designing**

# **Conference Audio System**

### **Architectural AV Solutions**

zoom

Microsoft Teams

**BYOD** 

Optimize technology. Maximize room uptime. Crestron XiO Cloud

Flip Top

Touch Keypad Horizon

Room Scheduler