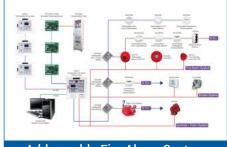

### **Building Management System**

A building management system (BMS) is a computer-based control system installed in buildings that controls and monitors the building's mechanical and electrical equipment.

**Tour Guide** 

Addressable Fire Alarm System

We Provide Complete AV Solutions, BMS, Security Surveillance & Consultancy