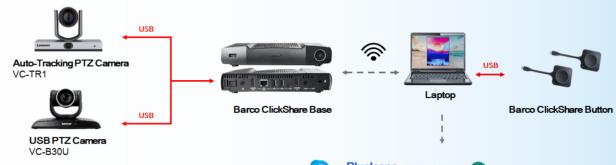

### **Architectural AV Solutions**

zoom

Microsoft Teams

**BYOD** 

Optimize technology. Maximize room uptime. Crestron XiO Cloud

Flip Top

Touch Keypad Horizon

Room Scheduler