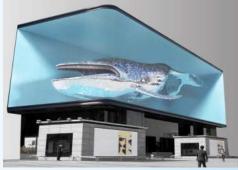

### **Stretch / Curved LED Panel**

86"

88" **49"** 

Actual size women with a height of 170cm