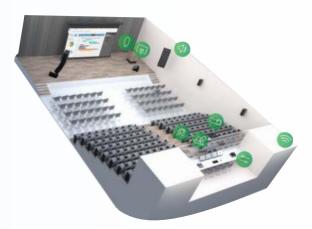

### **Auditorium**

- Video Conference

- Tracking PTZ CameraMultiple Video DisplayWireless and Wired Presentation

- Central Control System Microphones
- Speakers
- Internet Connection and WiFi