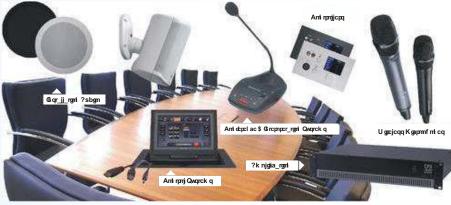

Our Specialities**

- Automation, Designing, System Integration
- Board Room, Conference Room, Meeting Room, Town Hall, Class Room & Auditorium
- Telepresence Video (hardware/cloud) & Audio Conference Solution
- Digital Signage Solution, FIDS, AFAS
- Video Wall Solution, Control Rooms / NOC Center
- SMD Based Indoor / Outdoor LED Video Wall
- Smart / E-classroom Solution
- Lamp Free Projector
- Led Monitors upto 4K Resolution, Touch/Non Touch
- Wi-Fi Presenter
- · Other AV Accessories
- CCTV and Surveillance System, Building Management System, Fire Alarm System,
   Vehicle Management System, Central Monitoring Station, Parking Management System,
   Boom Barriers, Flap Barriers, Metal Detectors
- Home Theater
- Acoustic
- Project Consultancy

### **Conference/Board Room Audio Solution**







# **Conference/Board Room AV Designing**





# **Conference Audio System**







### **Architectural AV Solutions**









zoom

Microsoft Teams

**BYOD** 

Optimize technology. Maximize room uptime. Crestron XiO Cloud



Flip Top



Touch Keypad Horizon



Room Scheduler





### **NOC Center / Control Room Solution**







# Video Wall and 24x7 Signage Panel

#### Low light reflection even in bright environments







### **Stretch / Curved LED Panel**



86"

88" **49"** 











Actual size women with a height of 170cm









# Flip – All-in-One











# E-Board Idea Sharing on Display



# **Hospitality grade TVs**





### **Curved / QLED**







# **Polycom RealPresence Group Series**









**Auto Tracking System** 



**Telepresence Room** 



Polycom RealPre