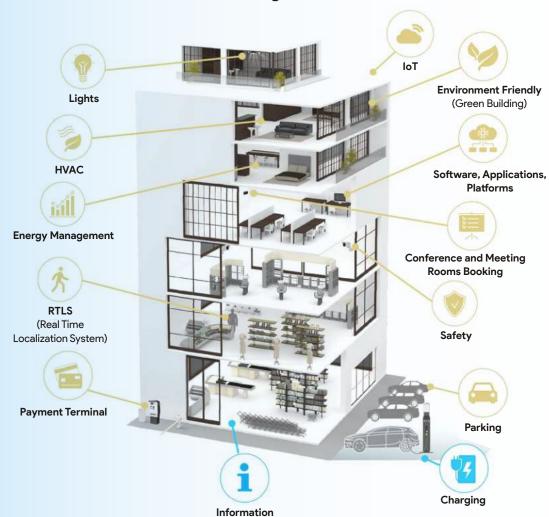

### **Building Management System**

A building management system (BMS) is a computer-based control system installed in buildings that controls and monitors the building's mechanical and electrical equipment.