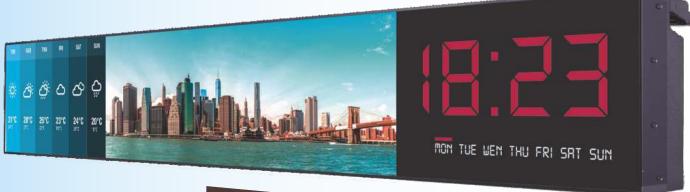

### **Stretch / Curved LED Panel**

86"

88" **49"** 

Actual size women with a height of 170cm