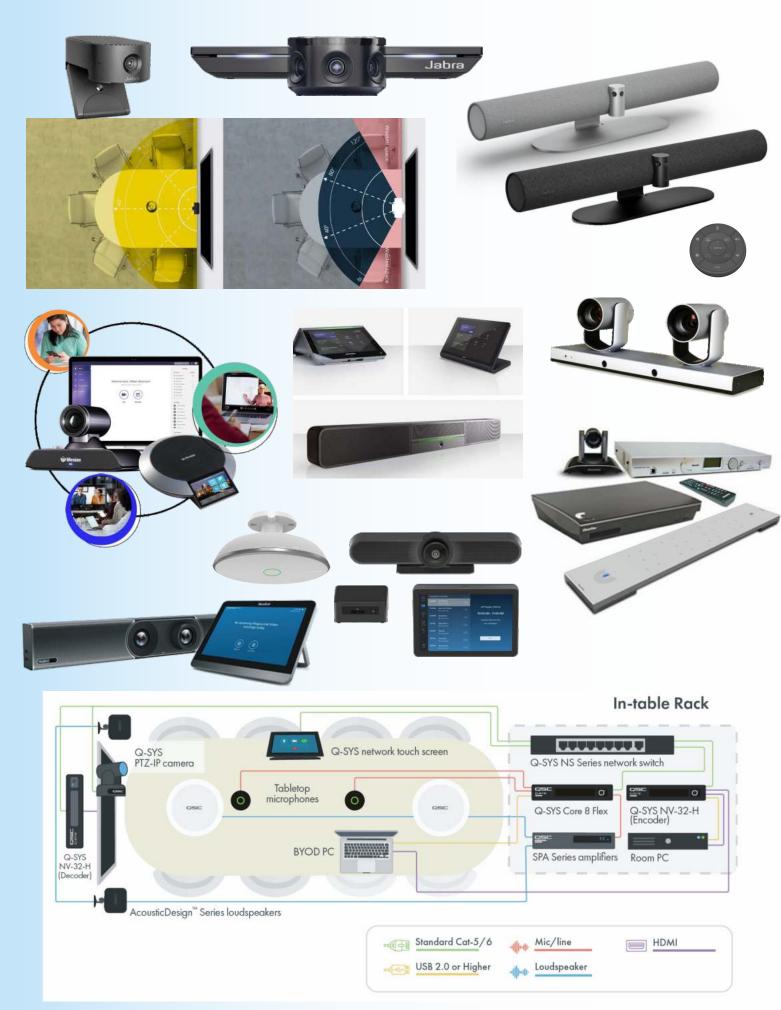

### **Conference/Board Room Audio Solution**

# **Conference/Board Room AV Designing**

# **Conference Audio System**

### **Architectural AV Solutions**

zoom

Microsoft Teams

**BYOD** 

Optimize technology. Maximize room uptime. Crestron XiO Cloud

Flip Top

Touch Keypad Horizon

Room Scheduler