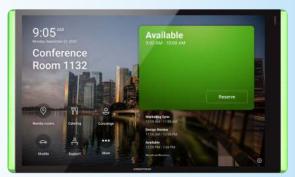

### **Architectural AV Solutions**

zoom

Microsoft Teams

**BYOD** 

Optimize technology. Maximize room uptime. Crestron XiO Cloud

Flip Top

Touch Keypad Horizon

Room Scheduler