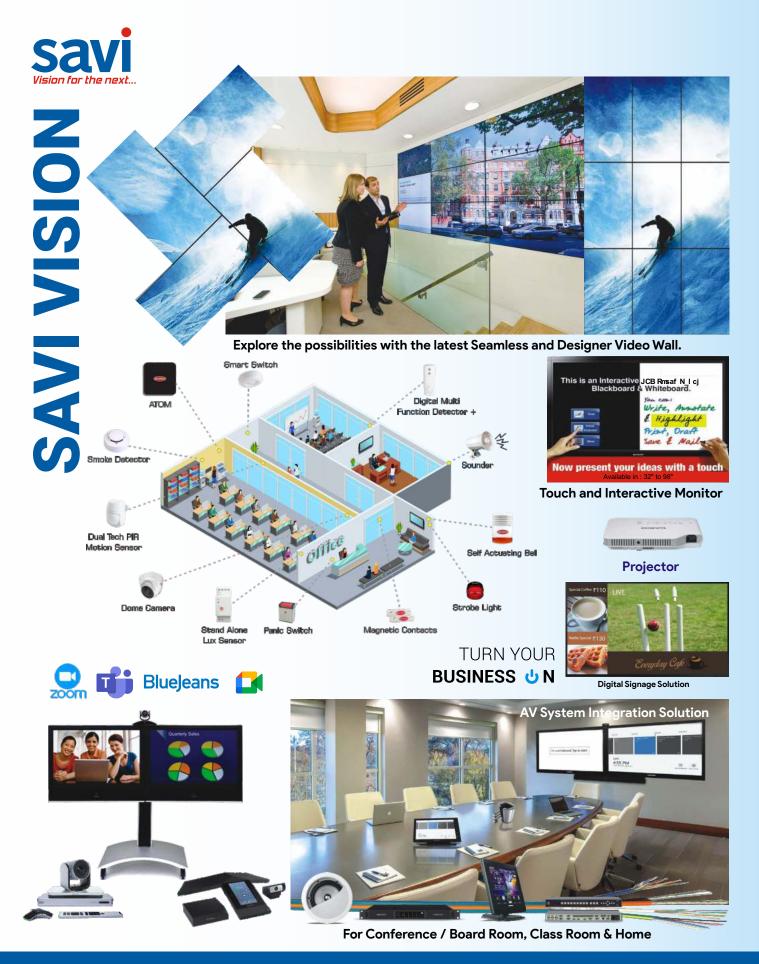

AV System Integrated Solutions, Seamless Video Wall, Signage TV, Touch Monitor, Projector, LED/LFD & LCD Panel/TV, SMD LED Video Wall Indoor / Out Door (0.5 to 10mm), Video & Audio Conference Solution, Screen, Cable Cubby, Trolly, Wireless Presenter other AV Accessories, Acoustic BMS, PMS, FAS, CCTV, Surveillance & Home Theater

Savi Vision is known to be the source of Best Conferencing AV Equipment's, Digital Signage Solutions, CCTV, Surveillance, BMS, CMS, VMS, PMS, FAS, Home Theatre across the globe. Savi's tools and technologies help you to stay way ahead in today's technological corporate environment. It is known for its impeccable expertise in the area of System Integrated Solutions that is backed by a dedicated team of skilled and capable professionals, who believe in providing a comprehensive solution that goes beyond the domain of sales and service providers.

### **Our Specialities**

- Automation, Designing, System Integration
- Board Room, Conference Room, Meeting Room, Town Hall, Class Room & Auditorium
- Telepresence Video (hardware/cloud) & Audio Conference Solution
- Digital Signage Solution, FIDS, AFAS
- Video Wall Solution, Control Rooms / NOC Center
- SMD Based Indoor / Outdoor LED Video Wall
- Smart / E-classroom Solution
- Lamp Free Projector
- Led Monitors upto 4K Resolution, Touch/Non Touch
- Wi-Fi Presenter
- · Other AV Accessories
- CCTV and Surveillance System, Building Management System, Fire Alarm System,
   Vehicle Management System, Central Monitoring Station, Parking Management System,
   Boom Barriers, Flap Barriers, Metal Detectors
- Home Theater
- Acoustic
- Project Consultancy