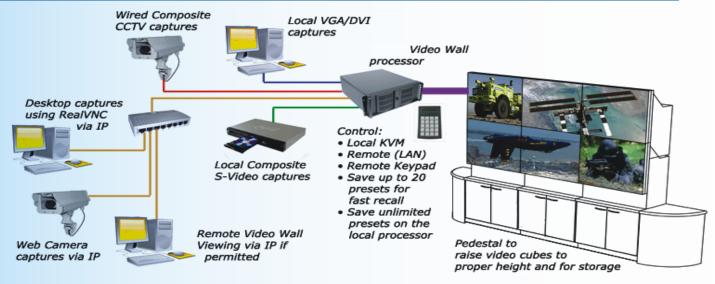

Video Wall
- Smart / E-classroom Solution
- Lamp Free Projector
- Led Monitors upto 4K Resolution, Touch/Non Touch
- Wi-Fi Presenter
- · Other AV Accessories
- CCTV and Surveillance System, Building Management System, Fire Alarm System,
   Vehicle Management System, Central Monitoring Station, Parking Management System,
   Boom Barriers, Flap Barriers, Metal Detectors
- Home Theater
- Acoustic
- Project Consultancy

### **Conference/Board Room Audio Solution**







# **Conference/Board Room AV Designing**





# **Conference Audio System**







### **Architectural AV Solutions**









zoom

Microsoft Teams

**BYOD** 

Optimize technology. Maximize room uptime. Crestron XiO Cloud



Flip Top



Touch Keypad Horizon



Room Scheduler





### **NOC Center / Control Room Solution**







# Video Wall and 24x7 Signage Panel

#### Low light reflection even in bright environments







### **Stretch / Curved LED Panel**



86"

88" **49"** 











Actual size women with a height of 170cm









# Flip – All-in-One











# E-Board Idea Sharing on Display



# **Hospitality grade TVs**





### **Curved / QLED**







# **Polycom RealPresence Group Series**









**Auto Tracking System** 



**Telepresence Room** 



Polycom RealPresence Medialign





# Avaya Unified communication and collaboration solution





### **Wireless Presentation Device**













Kramer - Via Go

**Wireless Presenter** 







### **Personal**





# **Huddle Room**





# **Meeting Room**









# **Large Board Room**





# **Large Smart Class Room**







### **Auditori