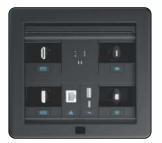

Solution, FIDS, AFAS
- Video Wall Solution, Control Rooms / NOC Center
- SMD Based Indoor / Outdoor LED Video Wall
- Smart / E-classroom Solution
- Lamp Free Projector
- Led Monitors upto 4K Resolution, Touch/Non Touch
- Wi-Fi Presenter
- · Other AV Accessories
- CCTV and Surveillance System, Building Management System, Fire Alarm System,
   Vehicle Management System, Central Monitoring Station, Parking Management System,
   Boom Barriers, Flap Barriers, Metal Detectors
- Home Theater
- Acoustic
- Project Consultancy

### **Conference/Board Room Audio Solution**







# **Conference/Board Room AV Designing**





# **Conference Audio System**







### **Architectural AV Solutions**









zoom

Microsoft Teams

**BYOD** 

Optimize technology. Maximize room uptime. Crestron XiO Cloud



Flip Top



Touch Keypad Horizon



Room Scheduler





### **NOC Center / Control Room Solution**







# Video Wall and 24x7 Signage Panel

#### Low light reflection even in bright environments







### **Stretch / Curved LED Panel**



86"

88" **49"** 











Actual size women with a height of 170cm









# Flip – All-in-One











# E-Board Idea Sharing on Display



# **Hospitality grade TVs**





### **Curved / QLED**







# **Polycom RealPresence Group Series**









**Auto Tracking System** 



**Telepresence Room** 



Polycom RealPresence Medialign





# Avaya Unified communication and collaboration solution





### **Wireless Presentation Device**













Kramer - Via Go

**Wireless Presenter** 







### **Personal**





# **Huddle Room**





#