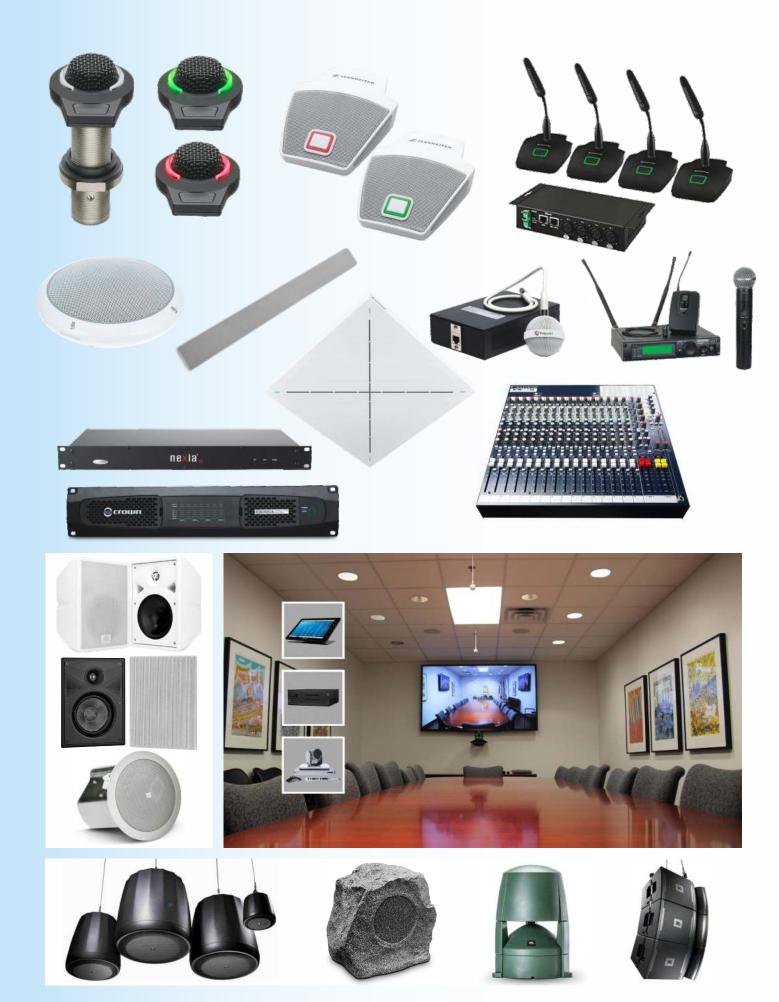

ference Room, Meeting Room, Town Hall, Class Room & Auditorium
- Telepresence Video (hardware/cloud) & Audio Conference Solution
- Digital Signage Solution, FIDS, AFAS
- Video Wall Solution, Control Rooms / NOC Center
- SMD Based Indoor / Outdoor LED Video Wall
- Smart / E-classroom Solution
- Lamp Free Projector
- Led Monitors upto 4K Resolution, Touch/Non Touch
- Wi-Fi Presenter
- · Other AV Accessories
- CCTV and Surveillance System, Building Management System, Fire Alarm System,
   Vehicle Management System, Central Monitoring Station, Parking Management System,
   Boom Barriers, Flap Barriers, Metal Detectors
- Home Theater
- Acoustic
- Project Consultancy

### **Conference/Board Room Audio Solution**







# **Conference/Board Room AV Designing**





# **Conference Audio System**







### **Architectural AV Solutions**









zoom

Microsoft Teams

**BYOD** 

Optimize technology. Maximize room uptime. Crestron XiO Cloud



Flip Top



Touch Keypad Horizon



Room Scheduler





### **NOC Center / Control Room Solution**







# Video Wall and 24x7 Signage Panel

#### Low light reflection even in bright environments







### **Stretch / Curved LED Panel**



86"

88" **49"** 











Actual size women with a height of 170cm









# Flip – All-in-One











# E-Board Idea Sharing on Display



# **Hospitality grade TVs**





### **Curved / QLED**







# **Polycom RealPresence Group Series**









**Auto Tracking System** 



**Telepresence Room** 



Polycom RealPresence Medialign





# Avaya Unified communication and collaboration solution