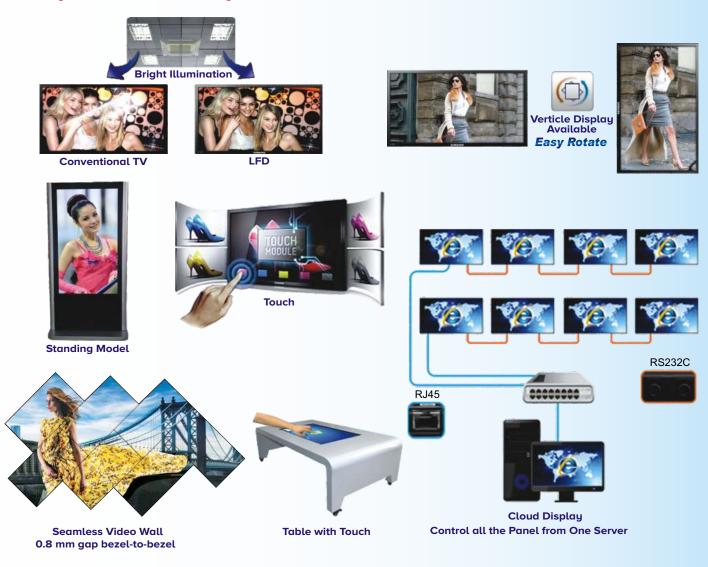

n, Touch/Non Touch
- Wi-Fi Presenter
- · Other AV Accessories
- CCTV and Surveillance System, Building Management System, Fire Alarm System,
   Vehicle Management System, Central Monitoring Station, Parking Management System,
   Boom Barriers, Flap Barriers, Metal Detectors
- Home Theater
- Acoustic
- Project Consultancy

### **Conference/Board Room Audio Solution**







# **Conference/Board Room AV Designing**





# **Conference Audio System**







### **Architectural AV Solutions**









zoom

Microsoft Teams

**BYOD** 

Optimize technology. Maximize room uptime. Crestron XiO Cloud



Flip Top



Touch Keypad Horizon



Room Scheduler





### **NOC Center / Control Room Solution**







# Video Wall and 24x7 Signage Panel

#### Low light reflection even in bright environments







### **Stretch / Curved LED Panel**



86"

88" **49"** 











Actual size women with a height of 170cm









# Flip – All-in-One











# E-Board Idea Sharing on Display



# **Hospitality grade TVs**





### **Curved / QLED**







# **Polycom RealPresence Group Series**









**Auto Tracking System** 



**Telepresence Room** 



Polycom RealPresence Medialign





# Avaya Unified communication and collaboration solution





### **Wireless Presentation Device**













Kramer - Via Go

**Wireless Presenter** 







### **Personal**





# **Huddle Room**





# **Meeting Room**









# **Large Board Room**





# **Large Smart Class Room**







### **Auditorium**





- Video Conference

- Tracking PTZ CameraMultiple Video DisplayWireless and Wired Pres