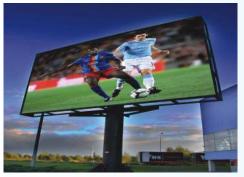

# Video Wall and 24x7 Signage Panel

# SMD Base LED for Indoor and Outdoor (P 0.5 to P 10 mm)