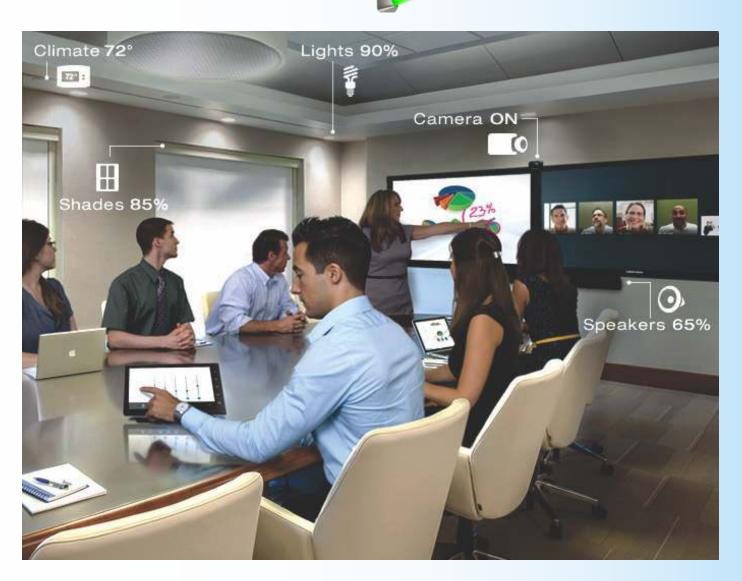

oms / NOC Center
- SMD Based Indoor / Outdoor LED Video Wall
- Smart / E-classroom Solution
- Lamp Free Projector
- Led Monitors upto 4K Resolution, Touch/Non Touch
- Wi-Fi Presenter
- · Other AV Accessories
- CCTV and Surveillance System, Building Management System, Fire Alarm System,
   Vehicle Management System, Central Monitoring Station, Parking Management System,
   Boom Barriers, Flap Barriers, Metal Detectors
- Home Theater
- Acoustic
- Project Consultancy

### **Conference/Board Room Audio Solution**







# **Conference/Board Room AV Designing**





# **Conference Audio System**







### **Architectural AV Solutions**









zoom

Microsoft Teams

**BYOD** 

Optimize technology. Maximize room uptime. Crestron XiO Cloud



Flip Top



Touch Keypad Horizon



Room Scheduler





### **NOC Center / Control Room Solution**







# Video Wall and 24x7 Signage Panel

#### Low light reflection even in bright environments







### **Stretch / Curved LED Panel**



86"

88" **49"** 











Actual size women with a height of 170cm









# Flip – All-in-One











# E-Board Idea Sharing on Display



# **Hospitality grade TVs**





### **Curved / QLED**







# **Polycom RealPresence Group Series**









**Auto Tracking System** 



**Telepresence Room** 



Polycom RealPresence Medialign





# Avaya Unified communication and collaboration solution





### **Wireless Presentation Device**













Kramer - Via Go

**Wireless Presenter** 







### **Personal**





# **Huddle Room**





# **Meeting Room**









# **Large Board Room**