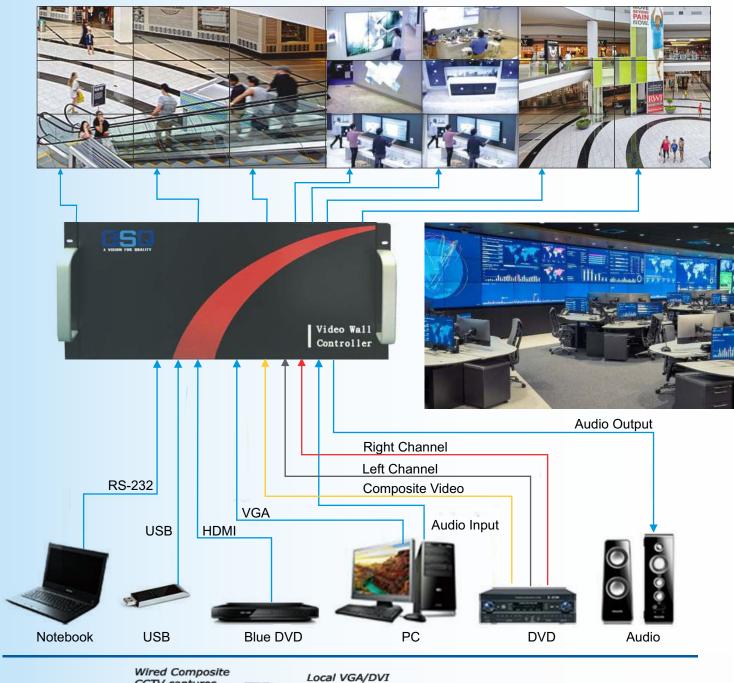

D Video Wall
- Smart / E-classroom Solution
- Lamp Free Projector
- Led Monitors upto 4K Resolution, Touch/Non Touch
- Wi-Fi Presenter
- · Other AV Accessories
- CCTV and Surveillance System, Building Management System, Fire Alarm System,
   Vehicle Management System, Central Monitoring Station, Parking Management System,
   Boom Barriers, Flap Barriers, Metal Detectors
- Home Theater
- Acoustic
- Project Consultancy

### **Conference/Board Room Audio Solution**







# **Conference/Board Room AV Designing**





# **Conference Audio System**







### **Architectural AV Solutions**









zoom

Microsoft Teams

**BYOD** 

Optimize technology. Maximize room uptime. Crestron XiO Cloud



Flip Top



Touch Keypad Horizon



Room Scheduler





### **NOC Center / Control Room Solution**







# Video Wall and 24x7 Signage Panel

#### Low light reflection even in bright environments







### **Stretch / Curved LED Panel**



86"

88" **49"** 











Actual size women with a height of 170cm









# Flip – All-in-One











# E-Board Idea Sharing on Display



# **Hospitality grade TVs**





### **Curved / QLED**







# **Polycom RealPresence Group Series**









**Auto Tracking System** 



**Telepresence Room** 



Polycom RealPresence Medialign





# Avaya Unified communication and collaboration solution





### **Wireless Presentation Device**













Kramer - Via Go

**Wireless Presenter** 







### **Personal**





# **Huddle Room**





# **Meeting Room**









# **Large Board Room**





# **Large Smart Class Room**







### **Audito