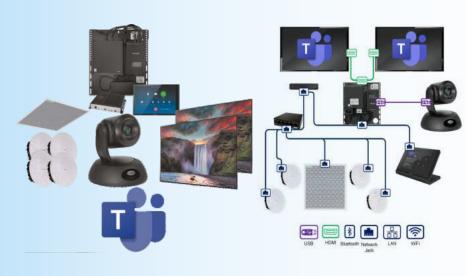

### **Architectural AV Solutions**

zoom

Microsoft Teams

**BYOD** 

Optimize technology. Maximize room uptime. Crestron XiO Cloud

Flip Top

Touch Keypad Horizon

Room Scheduler

### **NOC Center / Control Room Solution**

# Video Wall and 24x7 Signage Panel