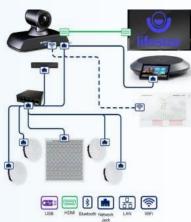

### **Architectural AV Solutions**

zoom

Microsoft Teams

**BYOD** 

Optimize technology. Maximize room uptime. Crestron XiO Cloud

Flip Top

Touch Keypad Horizon

Room Scheduler