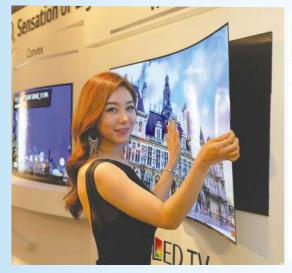

### **Stretch / Curved LED Panel**

86"

88" **49"** 

Actual size women with a height of 170cm