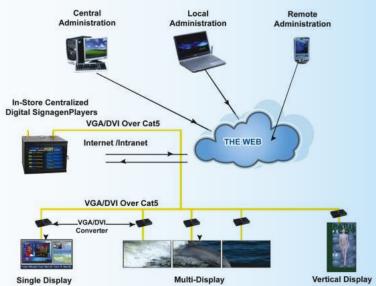

# **Meeting Room**









# **Large Board Room**





# **Large Smart Class Room**







### **Auditorium**





- Video Conference

- Tracking PTZ CameraMultiple Video DisplayWireless and Wired Presentation



- Central Control System Microphones
- Speakers
- Internet Connection and WiFi



# SMD Base LED for Indoor and Outdoor (P 0.5 to P 10 mm)





















# Projector Lamp Life upto 30,000 hrs. For Office, Education, Home, Auditorium, Theater etc.











#### **Features**

#### Laser Light Projector

- ▶ Brightness 3,500 50,000 ANSI
- Input USB, HDMI, Video
- Contrast 3,50,000 : 1
- ► Native 4K Resolution

#### **Other Features**

#### MH Lamp Projector

- ▶ Brightness 2500 30000 ANSI
- Input USB, HDMI, VGA, Video





# **Digital Signage Solution**



















### **Building Management System**



A building management system (BMS) is a computer-based control system installed in buildings that controls and monitors the building's mechanical and electrical equipment.





# CCTV Cameras & Networking Devices







Access Control & Attendance Solution



central Monitoring Solution



Baggage & People Inspection



**Diversity Security Sensors** 



Vehicle & Bollard Barrier



Sound
Absorbing
Acoustic Panels
For
Ceiling And Walls









# **Our Principal Partners**

| SAMSUNG             | LG<br>Life's Good      | PHILIPS                                                           | Panasonic <sup>®</sup>          |
|---------------------|------------------------|-------------------------------------------------------------------|------------