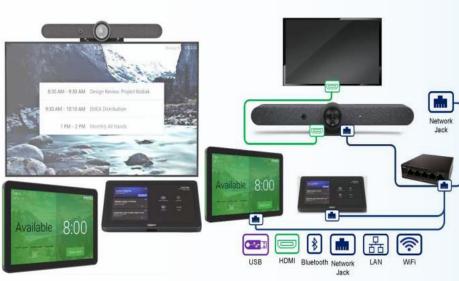

### **Architectural AV Solutions**

zoom

Microsoft Teams

**BYOD** 

Optimize technology. Maximize room uptime. Crestron XiO Cloud

Flip Top

Touch Keypad Horizon

Room Scheduler