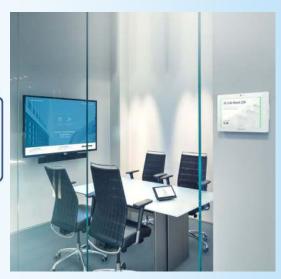

ud



Flip Top



Touch Keypad Horizon



Room Scheduler





### **NOC Center / Control Room Solution**







# Video Wall and 24x7 Signage Panel

#### Low light reflection even in bright environments







### **Stretch / Curved LED Panel**



86"

88" **49"** 











Actual size women with a height of 170cm









# Flip – All-in-One











# E-Board Idea Sharing on Display



# **Hospitality grade TVs**





### **Curved / QLED**







# **Polycom RealPresence Group Series**









**Auto Tracking System** 



**Telepresence Room** 



Polycom RealPresence Medialign





# Avaya Unified communication and collaboration solution





### **Wireless Presentation Device**













Kramer - Via Go

**Wireless Presenter** 







### **Personal**





# **Huddle Room**





# **Meeting Room**









# **Large Board Room**





# **Large Smart Class Room**







### **Auditorium**





- Video Conference

- Tracking PTZ CameraMultiple Video DisplayWireless and Wired Presentation



- Central Control System Microphones
- Speakers
- Internet Connection and WiFi



# SMD Base LED for Indoor and Outdoor (P 0.5 to P 10 mm)





















# Projector Lamp Life upto 30,000 hrs. For Office, Education, Home, Auditorium, Theater etc.











#### **Features**

#### Laser Light Projector

- ▶ Brightness 3,500 50,000 ANSI
- Input USB, HDMI, Video
- Contrast 3,50,000 : 1
- ► Native 4K Resolution

#### **Other Features**

#### MH Lamp Projector

- ▶ Brightness 2500 30000 ANSI
- Input USB, HDMI, VGA, Video





# **Digital Signage Solution**