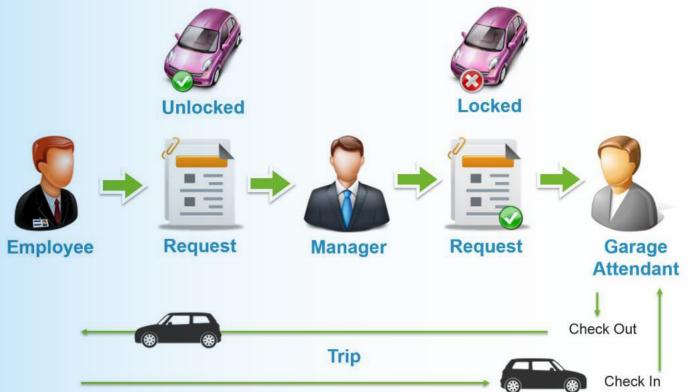

# CCTV Cameras & Networking Devices

Access Control & Attendance Solution

central Monitoring Solution

Baggage & People Inspection

**Diversity Security Sensors** 

Vehicle & Bollard Barrier

Sound
Absorbing
Acoustic Panels
For
Ceiling And Walls